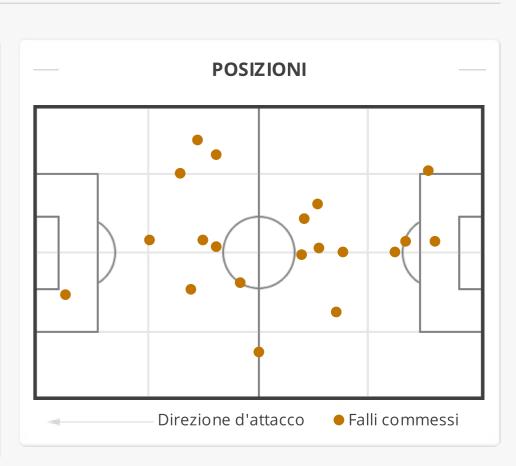

------------------------------------|-------------------|-------|--|--|--|
| 0                                                  | Assist            | 0     |  |  |  |
| 7 (2)                                              | Tiri (in porta)   | 3 (1) |  |  |  |
| 5                                                  | Calci d'angolo    | 3     |  |  |  |
| 0                                                  | Cartellini gialli | 2     |  |  |  |
| 0                                                  | Cartellini rossi  | 0     |  |  |  |
| 1                                                  | Fuorigioco        | 0     |  |  |  |
| 0                                                  | Sostituzioni      | 3     |  |  |  |

# **POSIZIONI** Goal ● Tiri in porta ● Tiri fuori





# STATISTICHE FALLI