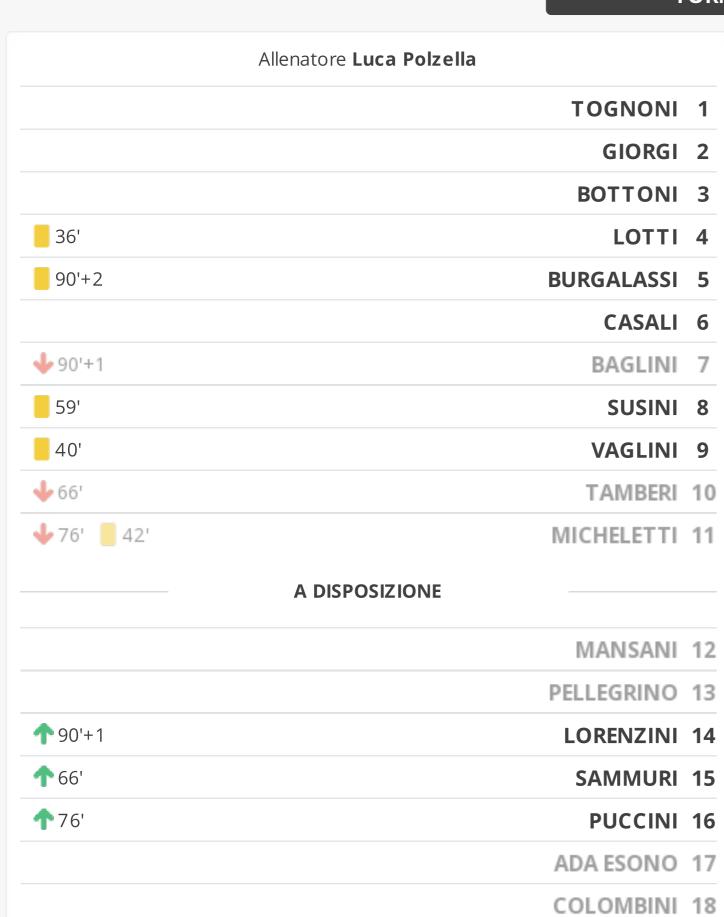

## **FORMAZIONI**

|    |             | Allenatore <b>Niccolai</b> |              |
|----|-------------|----------------------------|--------------|
| 1  | BARTORELLI  |                            | 60'          |
| 2  | SOLIMANO    |                            | <b>↓</b> 64' |
| 3  | GIUSTI      |                            |              |
| 4  | FALLENI     |                            |              |
| 5  | SALEMMO     |                            |              |
| 6  | DOMENICHINI |                            | <b>↓</b> 64' |
| 7  | VANNUCCI    |                            | <b>↓</b> 75' |
| 8  | ANGIOLINI   |                            |              |
| 9  | PELLEGRINI  |                            |              |
| 10 | ZONCU       |                            |              |
| 11 | ROSSI       |                            |              |
|    |             | A DISPOSIZIONE             |              |
| 12 | LISTA       |                            |              |
| 13 | SPAGNOLI    |                            | <b>1</b> 64  |
| 14 | CARANI      |                            | <b>1</b> 75' |
| 15 | GAZZANELLI  |                            |              |
| 16 | LEONI       |                            |              |
| 47 | CIOVANINONI |                            |              |
| 17 | GIOVANNONI  |                            |              |