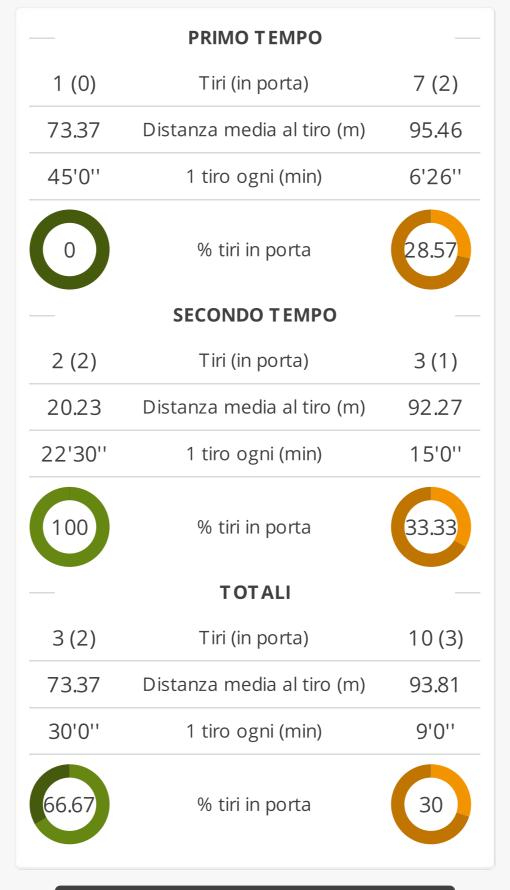

**STATISTICHE TIRI** 

| CONFRONTO PRIMO/SECONDO TEMPO PRO LIVORNO SORGENTI |                   |       |  |  |  |
|----------------------------------------------------|-------------------|-------|--|--|--|
| 0                                                  | Assist            | 0     |  |  |  |
| 7 (2)                                              | Tiri (in porta)   | 3 (1) |  |  |  |
| 5                                                  | Calci d'angolo    | 3     |  |  |  |
| 0                                                  | Cartellini gialli | 2     |  |  |  |
| 0                                                  | Cartellini rossi  | 0     |  |  |  |
| 1                                                  | Fuorigioco        | 0     |  |  |  |
| 0                                                  | Sostituzioni      | 3     |  |  |  |