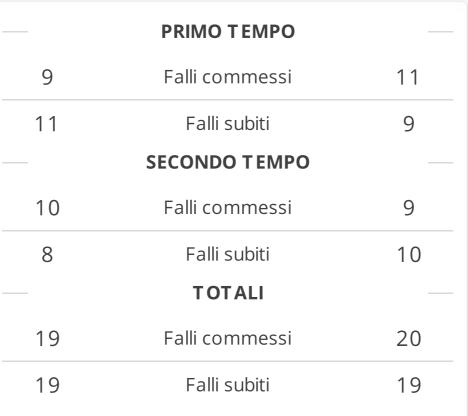

--------------------------------------|-------------------|-------|--|--|--|
| 0                                                  | Assist            | 0     |  |  |  |
| 7 (2)                                              | Tiri (in porta)   | 3 (1) |  |  |  |
| 5                                                  | Calci d'angolo    | 3     |  |  |  |
| 0                                                  | Cartellini gialli | 2     |  |  |  |
| 0                                                  | Cartellini rossi  | 0     |  |  |  |
| 1                                                  | Fuorigioco        | 0     |  |  |  |
| 0                                                  | Sostituzioni      | 3     |  |  |  |

# **POSIZIONI** Goal ● Tiri in porta ● Tiri fuori





# STATISTICHE FALLI